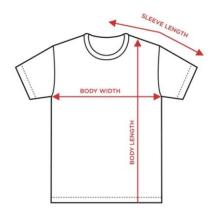

|------------------|------|------|------|------|------|
| BODY WIDTH       | 16   | 17   | 18   | 19   | 20   |
| FULL BODY LENGTH | 20.5 | 22   | 23.5 | 25   | 26.5 |
| SLEEVE LENGTH    | 13.5 | 14.5 | 15.5 | 16.5 | 17.5 |



## Gildan Youth Heavy Blend™ 8 oz., 50/50 Full-Zip Hooded Sweatshirt

#### **Product Specifications**

|                    | XS    | S     | M     | L     | XL    |
|--------------------|-------|-------|-------|-------|-------|
| BODYLENGTH         | 20.25 | 21.75 | 23    | 24.5  | 26    |
| BODYWIDTH          | 15.25 | 16.25 | 17.25 | 18.25 | 19.25 |
| FULL BODY LENGTH   | 20.25 | 21.75 | 23    | 24.5  | 26    |
| NECK CIRCUMFERENCE | -     | 15    | 17    | 18    | 18    |
| SLEEVE LENGTH      | 23.5  | 26.5  | 27.75 | 30.25 | 33    |



### **Measuring Guide:**